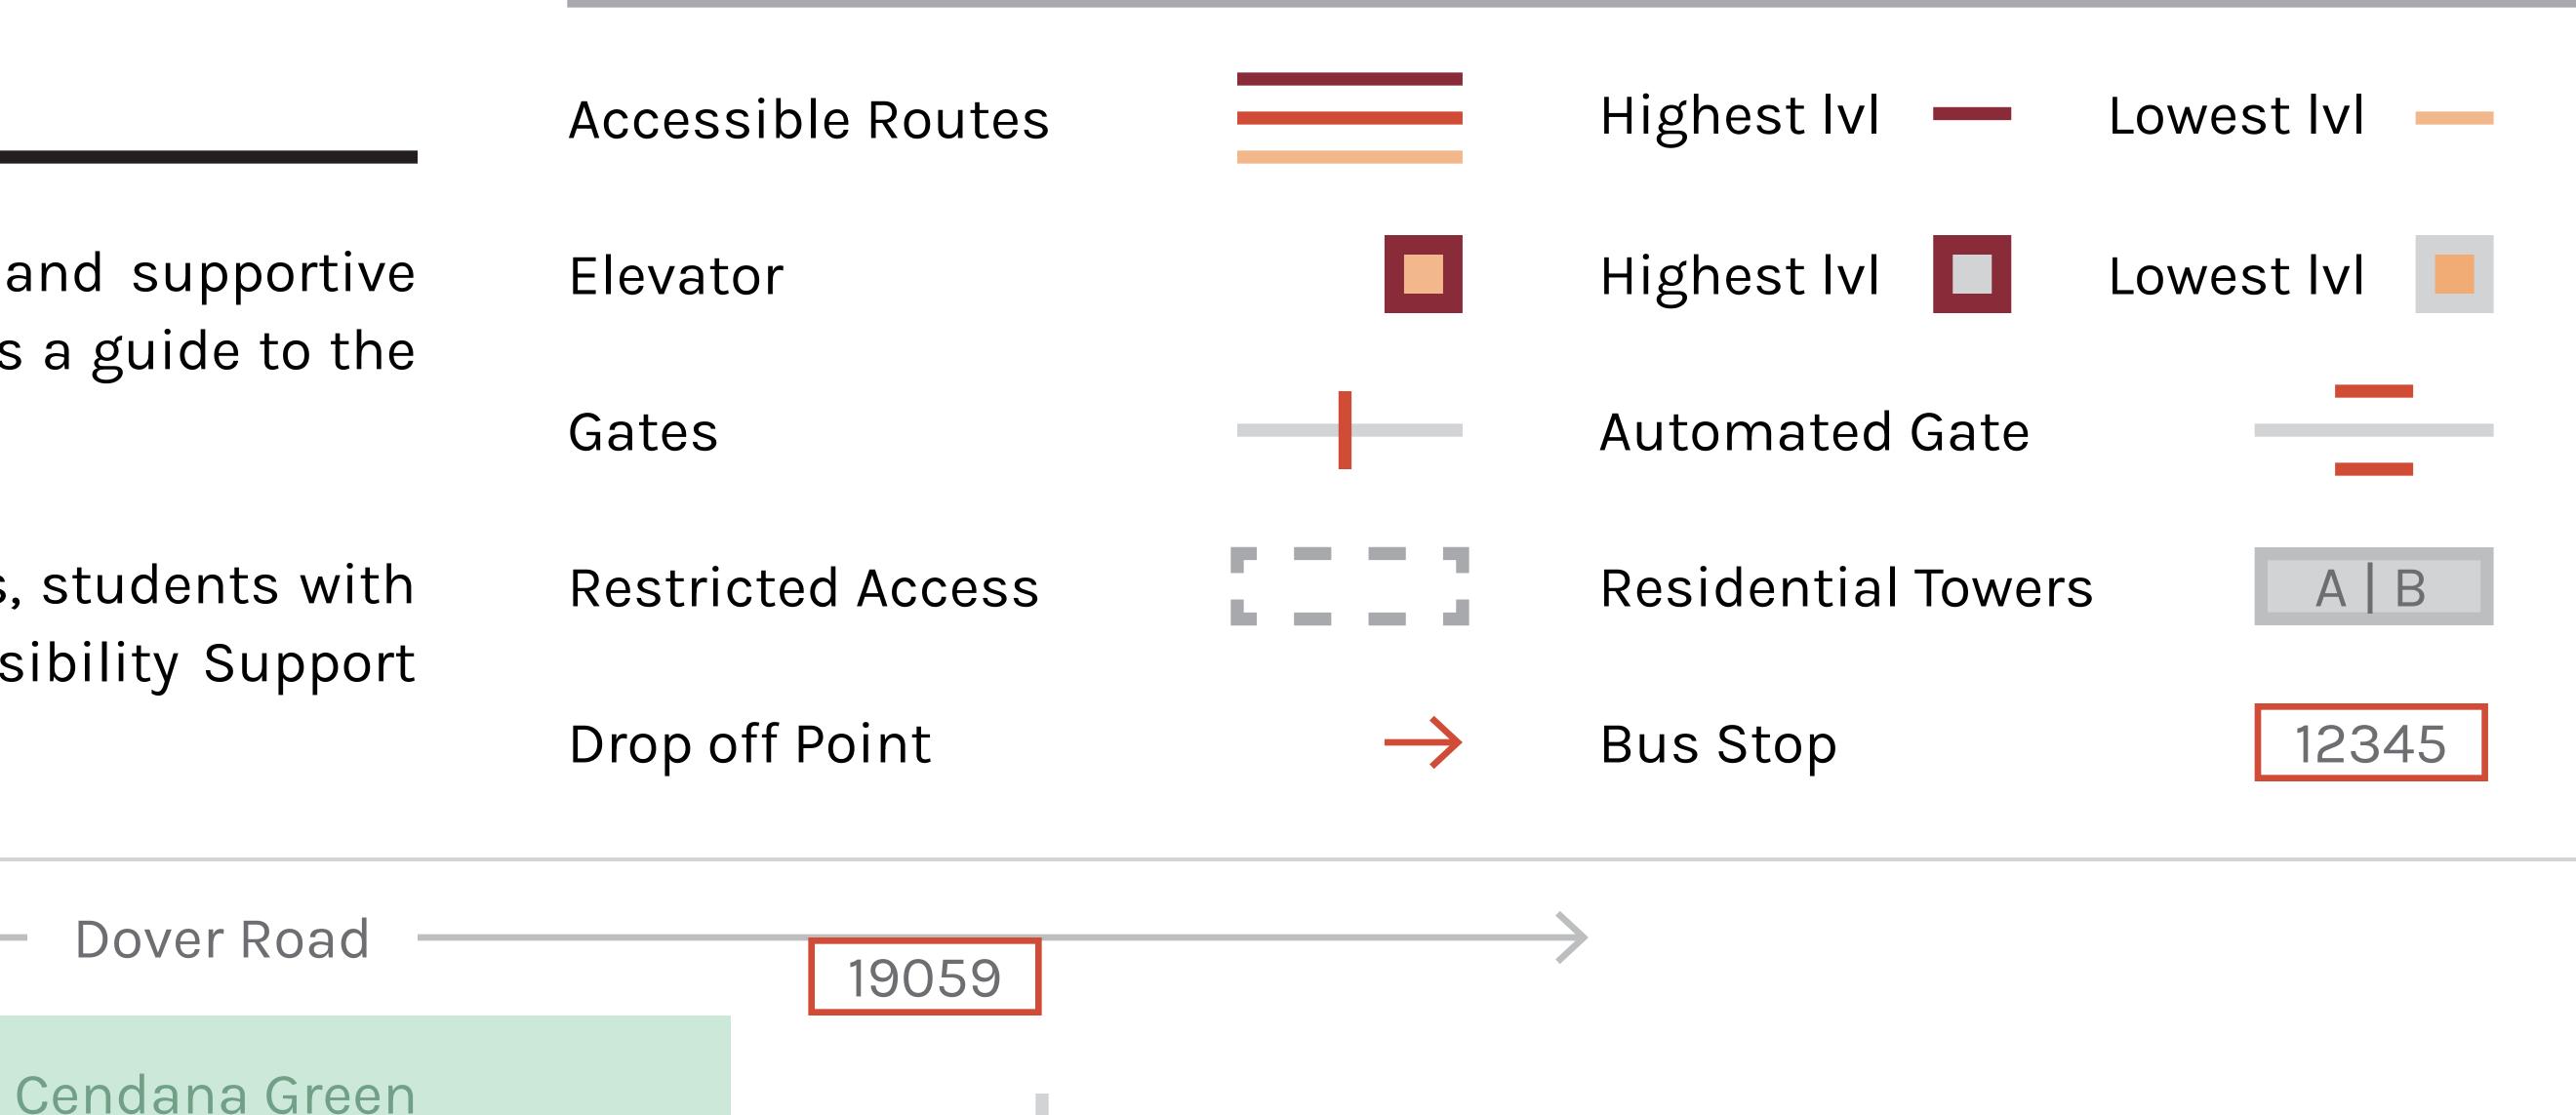

## Accessibility Routes

At Yale-NUS College, we are dedicated to creating an inclusive and supportive environment for our community. This map is intended to serve as a guide to the accessibility of the campus.

As work on increasing the accessibility of the campus continues, students with any questions or concerns should reach out the Student Accessibility Support team at accessibility@yale-nus.edu.sg.

## Legend



Science Centre

## Cendana College



Fitness Centre 5 Multi Purpose Hall Senior Management Office 6 Student Affairs Office (SAO) IT Development Counselling Centre Computer Lab Programme Rooms Study Space Lactation Room Global Learning Rooms **Recording Studios** Co-Learning Lounge Writers' Centre Classrooms 15 & 16 Quiet Room

Elm College

Elm Common Lounge

10 Centre for Int'l & Prof. Experience (CIPE) Elm Buttery 11 Elm College Office Faculty Office 10 Kewalram Chanrai Room (KC Room) 12 Educational Resources & Tech. (ERT) Faculty Office 9 Ground Level Classroom 9 Infrastructure, Safety, and Security

**13** Tan Chin Tuan Lecture Theatre (TCT)