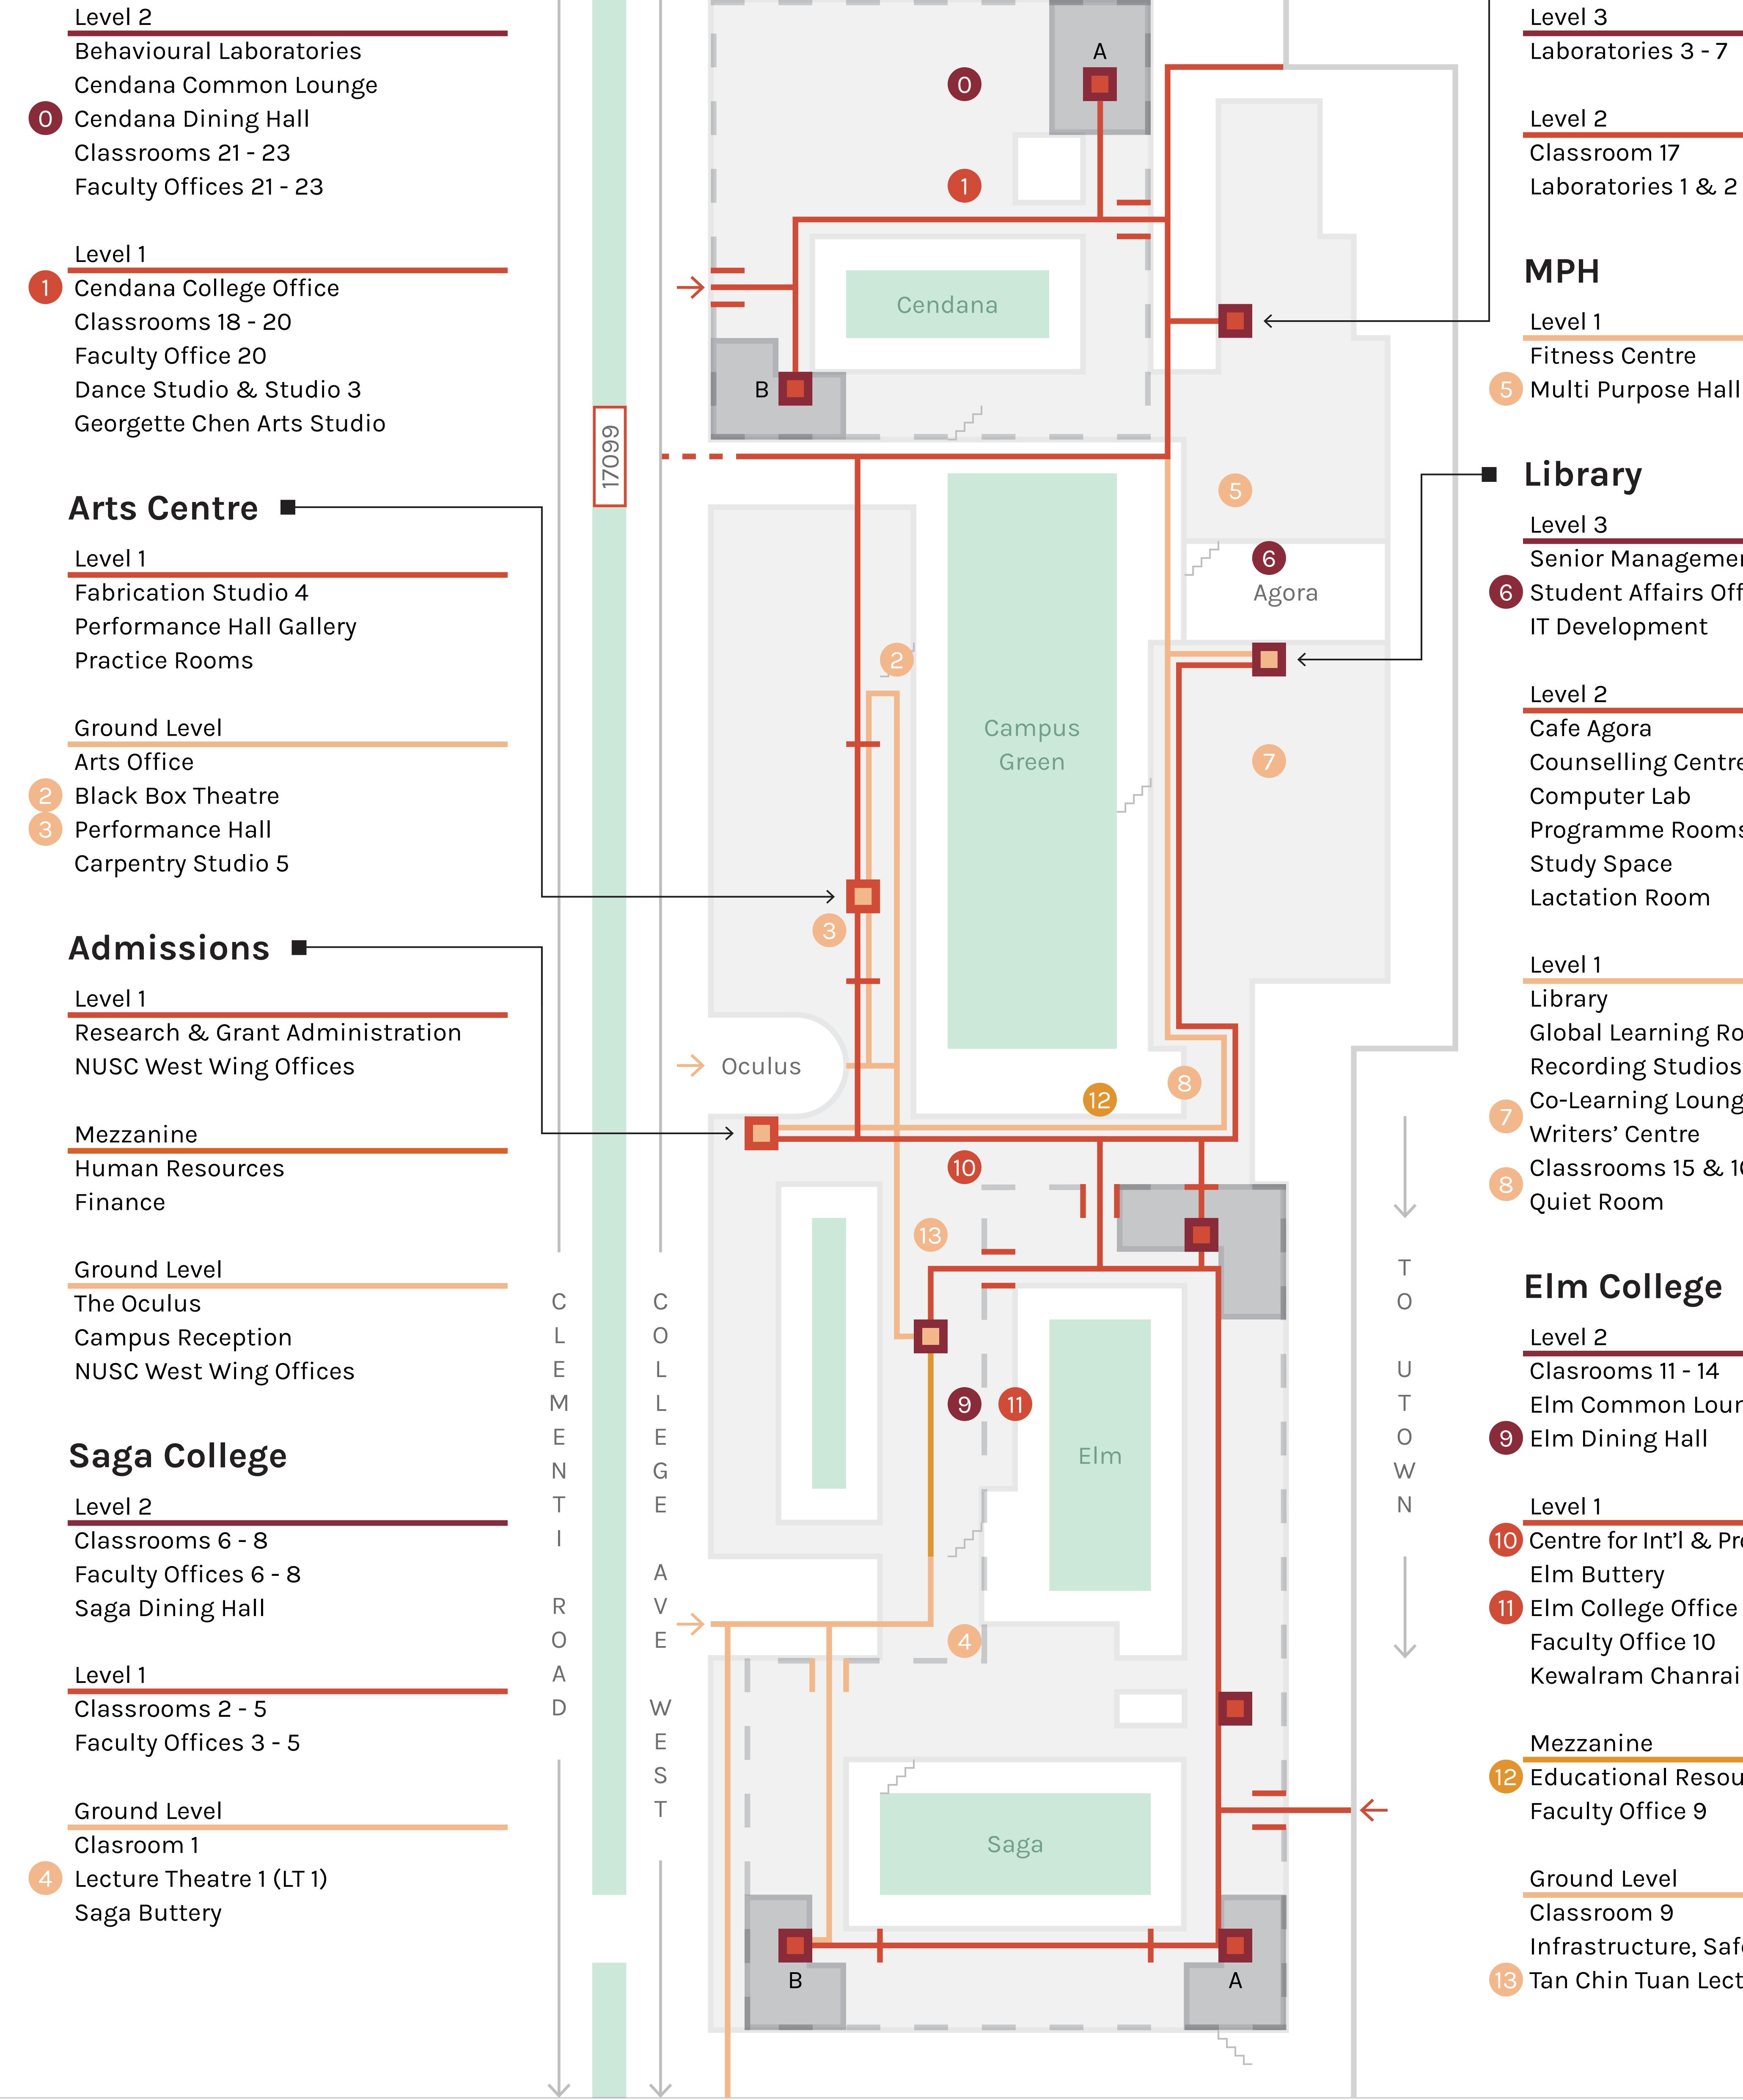

## Cendana College

Fitness Centre 5 Multi Purpose Hall Senior Management Office 6 Student Affairs Office (SAO) IT Development Counselling Centre Computer Lab Programme Rooms Study Space Lactation Room Global Learning Rooms **Recording Studios** Co-Learning Lounge Writers' Centre Classrooms 15 & 16 Quiet Room

Elm College

Elm Common Lounge

10 Centre for Int'l & Prof. Experience (CIPE) Elm Buttery 11 Elm College Office Faculty Office 10 Kewalram Chanrai Room (KC Room) 12 Educational Resources & Tech. (ERT) Faculty Office 9 Ground Level Classroom 9 Infrastructure, Safety, and Security

**13** Tan Chin Tuan Lecture Theatre (TCT)